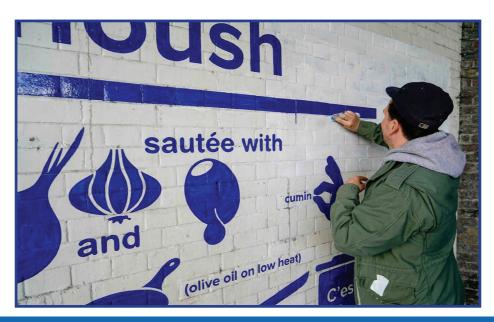

# Illuminating the past with the light of the present

FUNDED BY Southwark Councils
High St Challenge, the Larder of
London, project celebrates the rich
manufacturing heritage of Bermondsey
and the many generations of local
people who earned a living in the
factories that imported goods from
across the globe; to be prepared, packed
and distributed across the country and
the world.

Chocolate, jams, biscuits, custard, spices, fruits, pickles, vinegar, beer, glue leather goods, hats, cosmetics and anything else you can think of came out of the factories of Bermondsey which became known as the 'Larder of London'

The first phase of murals have been completed celebrating food with recipes reflecting the changes in the local population in 21st century Bermondsey but also giving a hefty nod to the past with the aim to build on this with further phases of larder of London planned. The recipes were gathered from participants at 10 workshops held throughout the area.