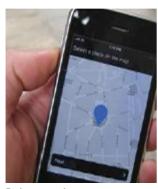

Bermondsey Commonplace, an easy to use online survey which is accessible on any mobile device or PC. Just click on any location on the area map tell to us what you love, like or even dislike about the location, or anything else you would like to get off your chest.

### Blue Bermondsey © Commonplace

Pick a spot that you want to say something about.

Say how you feel.

View your comment on a shared map.