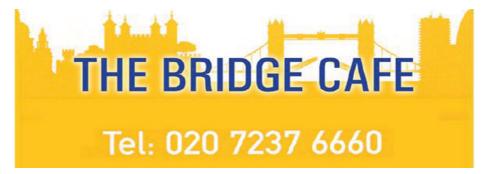

Bermondsey Commonplace, an easy to use online survey which is accessible on any mobile device or PC. Just click on any location on the area map tell to us what you love, like or even dislike about the location, or anything else you would like to get off your chest.

### Blue Bermondsey © Commonplace

Pick a spot that you want to say something about.

Say how you feel.

View your comment on a shared map.