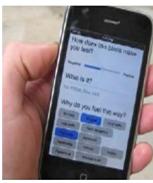

Bermondsey Commonplace, an easy to use online survey which is accessible on any mobile device or PC. Just click on any location on the area map tell to us what you love, like or even dislike about the location, or anything else you would like to get off your chest.

### Blue Bermondsey © Commonplace

Pick a spot that you want to say something about.

Say how you feel.

View your comment on a shared map.